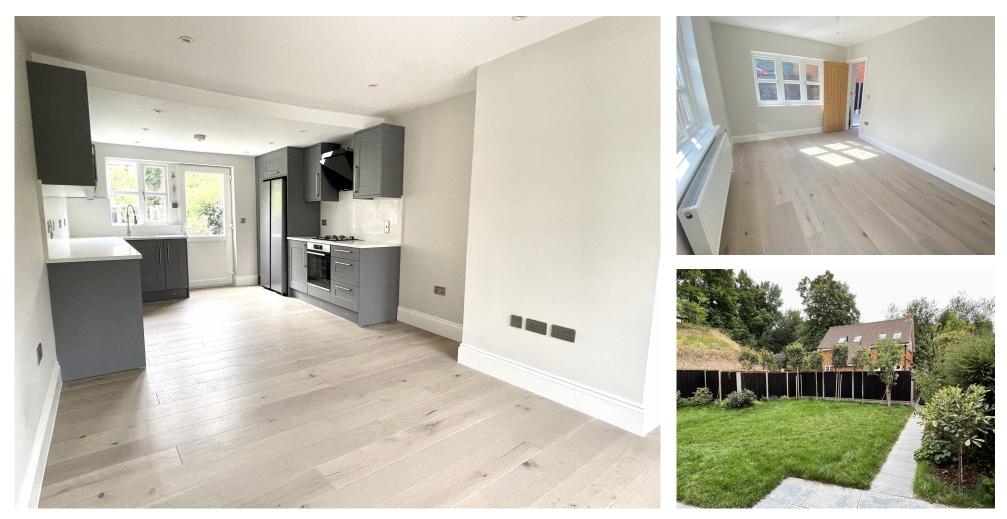

The well presented accommodation includes a superb and large kitchen/dining/family room, sitting room, study, cloakroom and stairs leading down to a cellar. On the first floor is a master bedroom with ensuite, two further double bedrooms and a family bathroom.

To the outside, there is a driveway to the side of the house providing off road parking and an enclosed turfed and fenced garden to the rear.

The kitchen includes built in appliances including an American style fridge freezer, Bosch washing machine, gas hob, contemporary hood over and a Neff dishwasher.