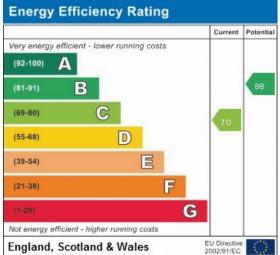

## LOCAL AUTHORITY AND SERVICES

Winchester City Council. Council Tax band E Mains services, gas fired heating