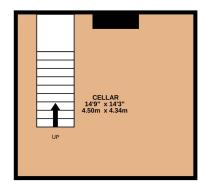

The well presented accommodation includes a superb and large kitchen/dining/family room, sitting room, study, cloakroom and stairs leading down to a cellar. On the first floor is a master bedroom with ensuite, two further double bedrooms and a family bathroom.

1ST FLOOR

CELLAR