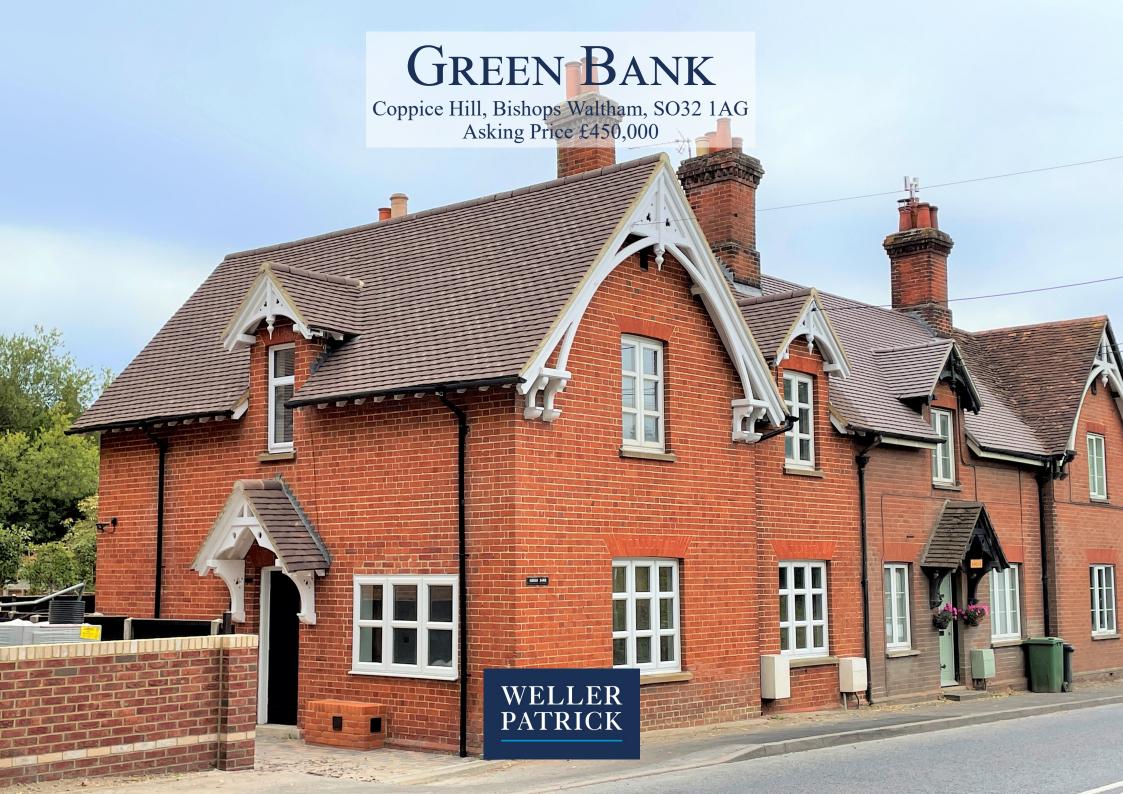

# **PROPERTY FEATURES**

Recently updated three bedroom character property within walking distance of the town centre Entrance hall • Sitting room • Kitchen/dining room • Study • Cloakroom • Cellar Bedroom one with en-suite shower room • Family bathroom • Good sized garden • Driveway and parking Central town location • Viewing recommended

## DESCRIPTION

An attractive and spacious character house situated within a convenient location just a short walk away from Bishops Waltham's traditional town centre and high street. This property has recently been the subject of a considerable program of improvements.

Viewing of this well presented and spacious property is highly recommended.

Green Bank Coppice Hill Bishops Waltham SO32 1AG

GROUND FLOOR

BEDROOM 3 14'5" × 10'1" 4.42m × 3.33m DOWN BATHROOM BEDROOM 3 14'2" × 9'10" 4.32m × 2.99m LANDING