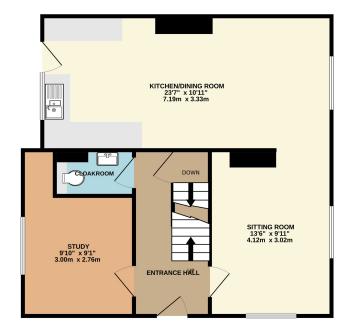

The well presented accommodation includes a superb and large kitchen/dining/family room, sitting room, study, cloakroom and stairs leading down to a cellar. On the first floor is a master bedroom with ensuite, two further double bedrooms and a family bathroom.

To the outside, there is a driveway to the side of the house providing off road parking and an enclosed turfed and fenced garden to the rear.

The kitchen includes built in appliances including an American style fridge freezer, Bosch washing machine, gas hob, contemporary hood over and a Neff dishwasher.

Viewing of this well presented and spacious property is highly recommended.

Green Bank Coppice Hill Bishops Waltham SO32 1AG

GROUND FLOOR

BEDROOM 3 14'5" × 10'1" 4.42m × 3.33m DOWN BATHROOM BEDROOM 3 14'2" × 9'10" 4.32m × 2.99m LANDING